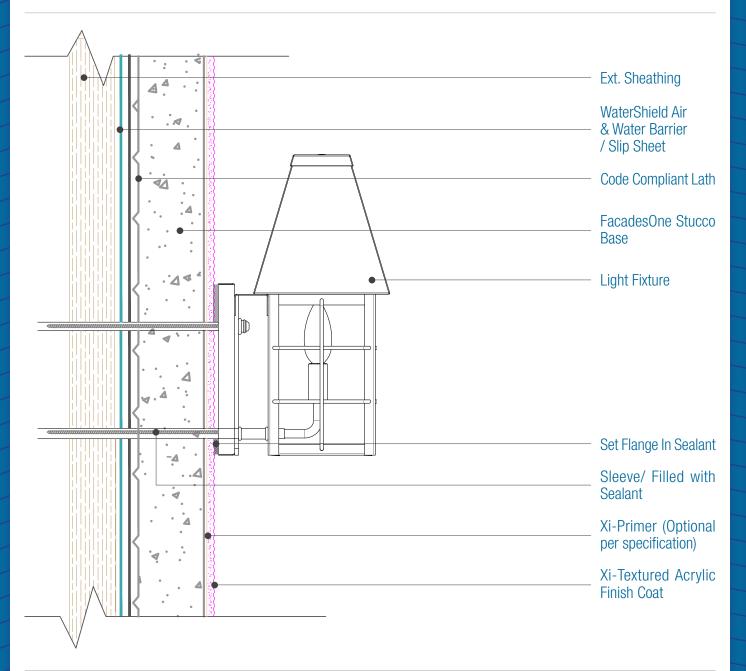

## FacadesOne WaterShield Stucco Assembly Fixture Attachment

Date. 12-15-2020 | Detail. F1WS.V.3 v1

## NOTES:

- 1. FXI WaterShield transition and accessory products and installation can be found in the project specifications, product datasheets and the WaterShield Details.
- 2. Attach penetrations to structural member.